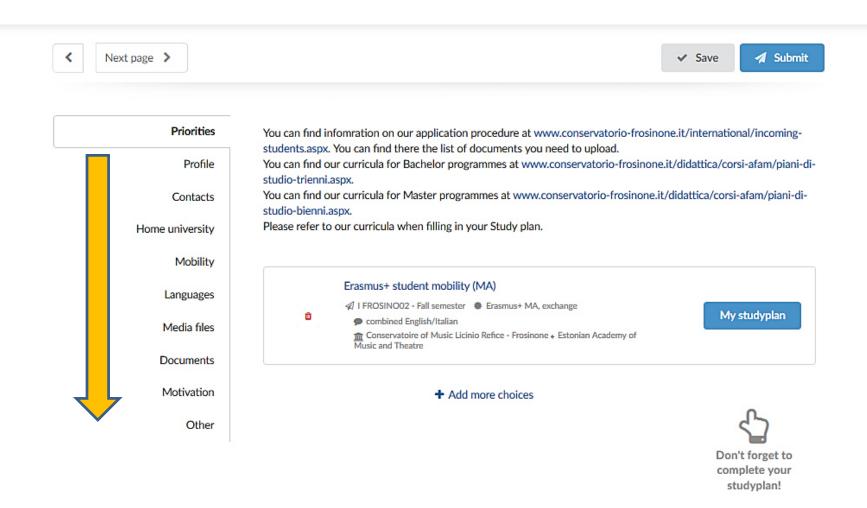

| Aalborg University ☑* Denmark, Aalborg                                          | DK ALBORG01 | ₹ I want to study here        |
|                                            | Academy of Arts In Banska Bystrica ☑ Slovakia, Banská Bystrica                  | SK BANSKA02 | ₹ I want to study here        |
|                                            | Academy of Arts, Architecture and Design (UMPRUM)  Czech Republic, Prague       | CZ PRAHA05  | <b>⊀</b> I want to study here |

# Apply for the mobility



Choose the type and level during your mobility:

| Erasmus+ BA Erasmus+ MA Erasmus+ PhD Nordplus Bilateral |
|---------------------------------------------------------|
|---------------------------------------------------------|



### Fill in your application



#### Upload documents and media files



You can only upload files up to 4 MiB in size each from the following types: JPEG, GIF, PNG, PDF. Please make sure that the image is not blurry or distorted and has plenty of contrast. Remember that they should be legible when

# Compile your study plan



# Add the subjects





# Edit the application



#### Academic year 2018/19



Edit application

View

The application is not yet filled

Deadline: May 15, 2018

# And finally - submit!



#### Check inbox/email for notifications



- Q Find programmes
- m Browse institutions
- My application
- Tasks
- □ Inbox
  - Finances
  - Calendar

Users Manuals for IRCs using EASY

Internal IRCs' email addresses



Your final decision Jun 1, 2018

Opened on: Jun 1, 2018

We have received your confirmation