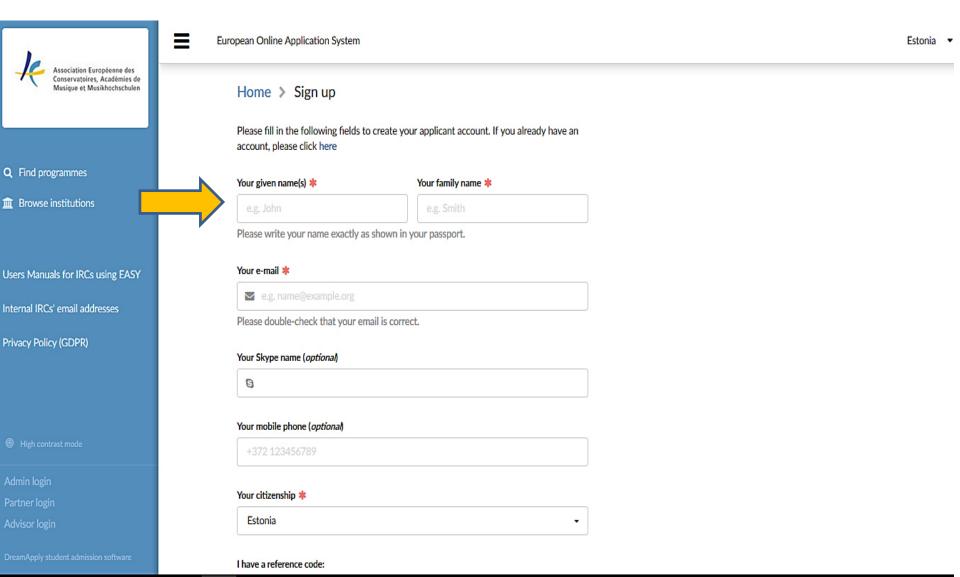

This is my home institution"
- Search for the university that you want to go to study in during your exchange and click "I want to study here"
- 4. Choose the type and level during your mobility
- Choose the study period you wish to apply for by clicking on the corresponding "Apply now!" button

#### FULL LIST of Institutions taking part in EASY in Year 2 and Deadlines

6 Dec 2017

Please find below the list of Institutions who joined EASY in the academic year 2017-18

Read more...

Pilot Project of a European Online Application System (EASY) for mobility among higher music education institutions

6 Dec 2017

The International Relations Coordinators of AEC member institutions have been suggesting for some years that

https://aec.dreamapply.com/applicant/register

#### Create your account



#### Write down your applicant code

This is your unique applicant access code:



Please make a note of this code and keep it secure.

This code gives you access to your account on this website and allows you to modify and submit your application(s).



You will also receive an email with the code!

# Choose your home institution

If you can not find your institution in the list, please contact the international relations coordinator of your institution to clarify the correct name of the institution and existence of online mobilities.



Choose your home institution

Q Find



| merchanic fair and it Asia<br>George Product | "George Enescu" National University of Arts from Iasi ☑ Romania, Iasi | RO IASI01   | This is my home institution |
|----------------------------------------------|