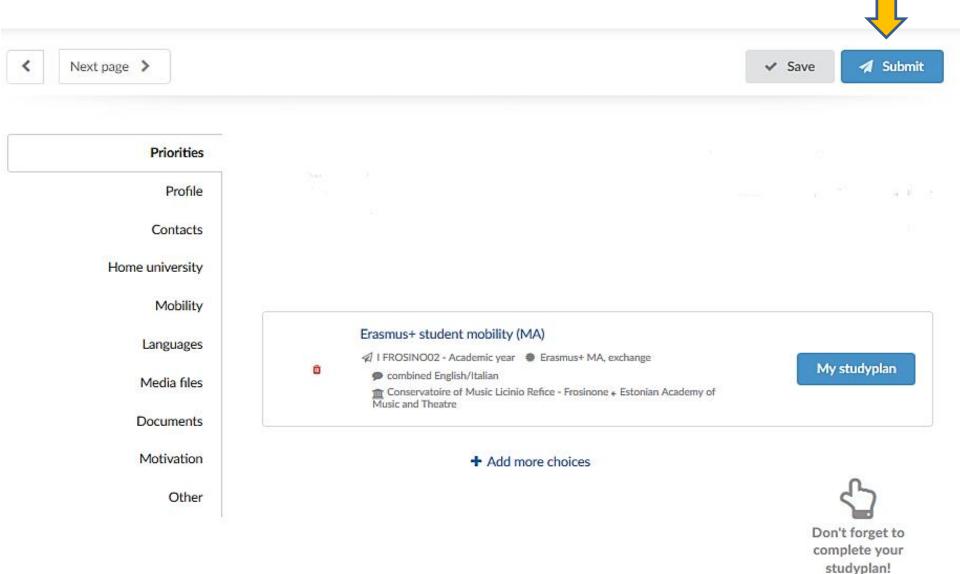

want to study here |

# Apply for the mobility



Choose the type and level during your mobility:

| Erasmus+ BA Erasmus+ MA Erasmus+ PhD Nordplus Bilateral |
|---------------------------------------------------------|
|---------------------------------------------------------|



### Fill in your application



#### Upload documents and media files



You can only upload files up to 4 MiB in size each from the following types: JPEG, GIF, PNG, PDF. Please make sure that the image is not blurry or distorted and has plenty of contrast. Remember that they should be legible when

# Compile your study plan



# Add the subjects





# Edit the application



#### Academic year 2018/19



Edit application

View

The application is not yet filled

Deadline: May 15, 2018

# And finally - submit!



#### Check inbox/email for notifications



- Q Find programmes
- m Browse institutions
- My application
- Tasks
- □ Inbox
  - Finances
  - Calendar

Users Manuals for IRCs using EASY

Internal IRCs' email addresses



Your final decision Jun 1, 2018

Opened on: Jun 1, 2018

We have received your confirmation about accepting the study offer and are glad that you have decided to start your studies at Estonian Academy of Music and Theatre!

We will contact you regarding next steps at the earliest opportunity.



Please review your offers Jun 1, 2018

Opened on: Jun 1, 2018

Dear applicant,

Hopefully the applying process has been easy and convenient for you:)

To go forward with your application, we kindly ask you to review the status of your offers and update your current decision status.