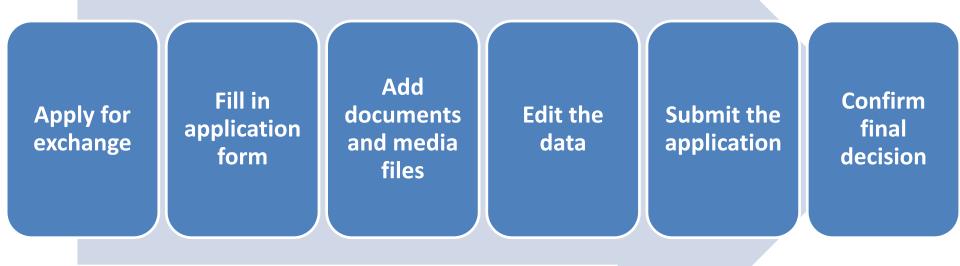

# EASY WORKFLOW

#### Student workflow: the basics



# There are different ways...

This is Bill.
Bill submits his applications through EASY.

This is Bob.

Bob needs to submit his applications by post.





# Let's do it my way!



# Become an applicant





m Browse institutions

Users Manuals for IRCs using EASY

Internal IRCs' email addresses

Privacy Policy (GDPR)



Admin logir

Partner logic

Advisor logir



Starting your application for exchange studies is easier than ever!

#### Simply follow these steps:

- 1. Start by clicking "Get started now!"
- 2. Search for the university you are from and click "This is my home institution"
- Search for the university that you want to go to study in during your exchange and click "I want to study here"
- 4. Choose the type and level during your mobility
- Choose the study period you wish to