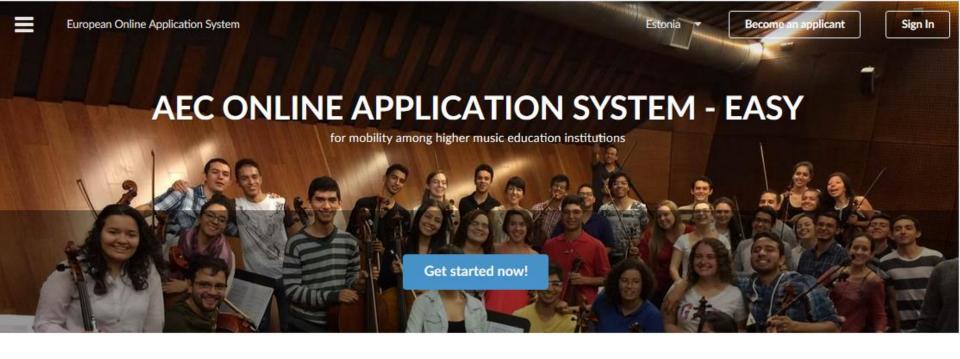

Starting your application for exchange studies is easier than ever!

#### Simply follow these steps:

- 1. Start by clicking "Get started now!"
- 2. Search for the university you are from and click "This is my home institution"
- Search for the university that you want to go to study in during your exchange and click "I want to study here"
- 4. Choose the type and level during your mobility
- Choose the study period you wish to apply for by clicking on the corresponding "Apply now!" button