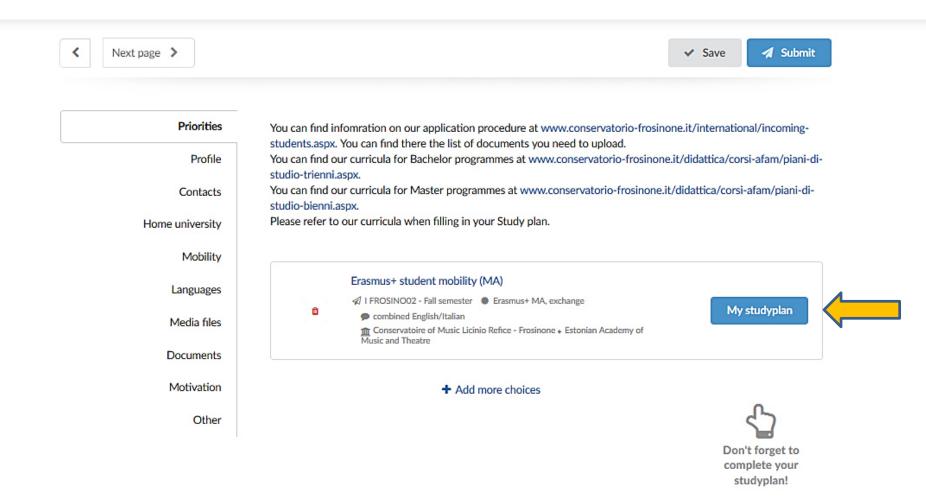

# Apply for the mobility

Choose the type and level during your mobility:

| Erasmus+ BA Erasmus+ MA Erasmus+ PhD Nordplus Bilateral |
|---------------------------------------------------------|
|---------------------------------------------------------|

### Fill in your application