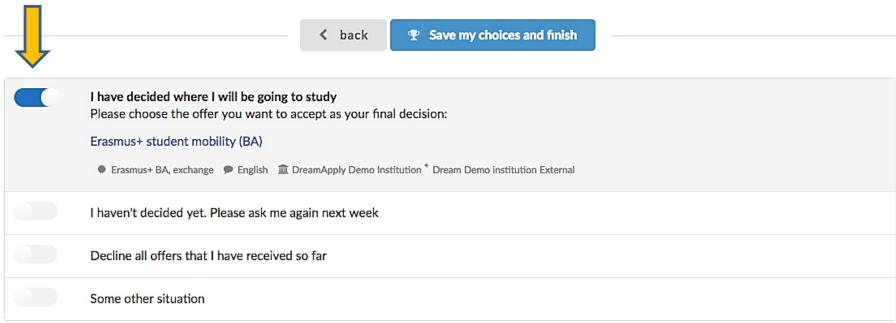

you will be studying, congratulations:) If otherwise, we would like to know more to be able to support you.

Above all, your feedback will help us reduce the risk of delays or issues with your admission process.

NB! Please pay close attention to the offer decision deadlines. The closest decision you have to make is only 10 day(s) as of this moment. If you miss a decision deadline, the offer may not remain valid!

Please go to the link below and follow the instructions carefully: AEC.dreamapply.com/applicant/offers-review

# Review your replies!



Please review the information below and make sure that you have fully understood the replies and the conditions.





Academic year 2019/20

#### 



IN: Accepted Sep 10, 2018

Decision deadline: 20 Sep 2018

### Confirm your final decision!





#### And it's done!