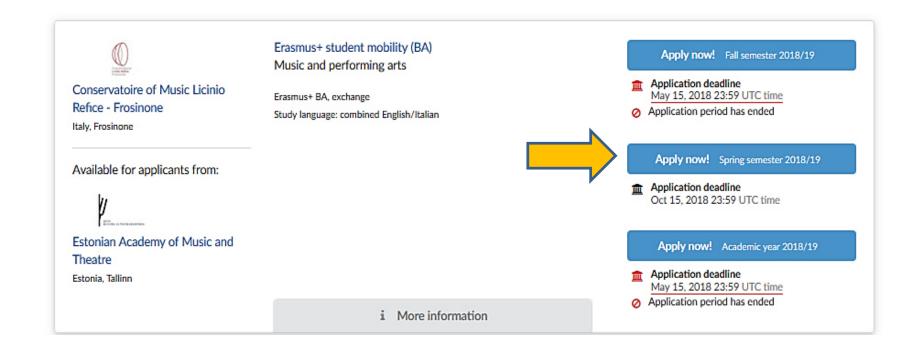

# Apply for the mobility

Choose the type and level during your mobility:

| Erasmus+ BA Erasmus+ MA Erasmus+ PhD Nordplus Bilateral |
|---------------------------------------------------------|
|---------------------------------------------------------|