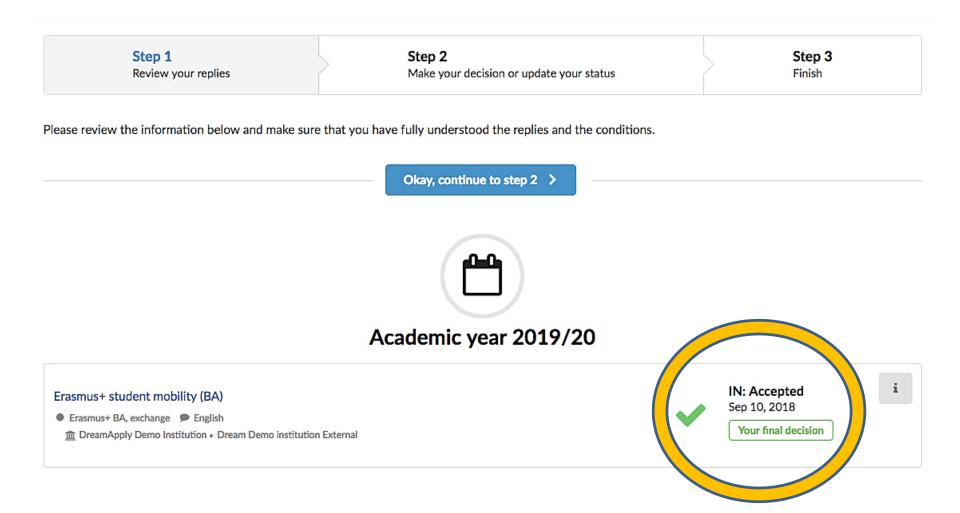

# Review your replies!

Please review the information below and make sure that you have fully understood the replies and the conditions.

Academic year 2019/20

#### 

IN: Accepted Sep 10, 2018

Decision deadline: 20 Sep 2018