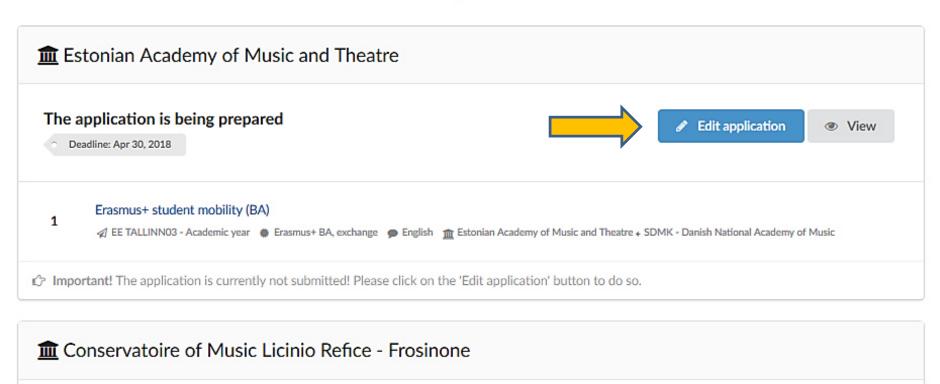

# Edit the application

#### Academic year 2018/19

Edit application

View

The application is not yet filled

Deadline: May 15, 2018