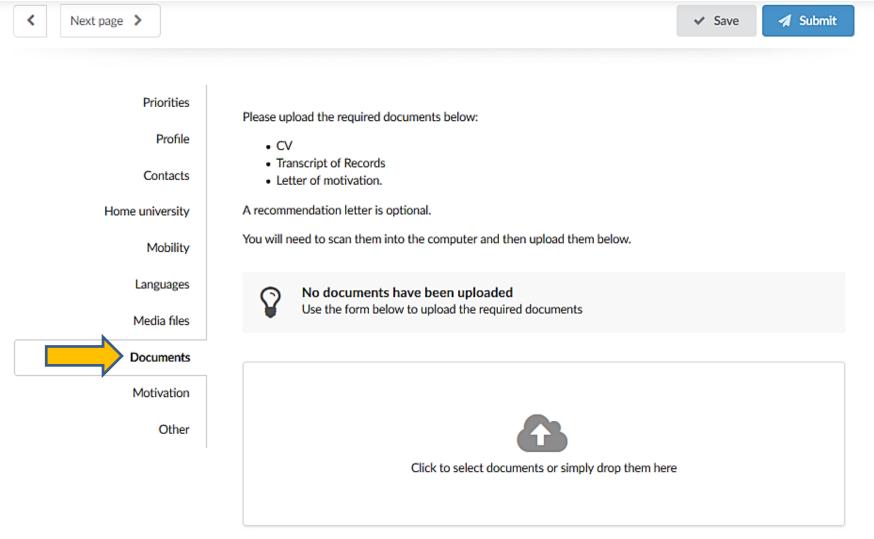

#### Upload documents and media files

You can only upload files up to 4 MiB in size each from the following types: JPEG, GIF, PNG, PDF. Please make sure that the image is not blurry or distorted and has plenty of contrast. Remember that they should be legible when