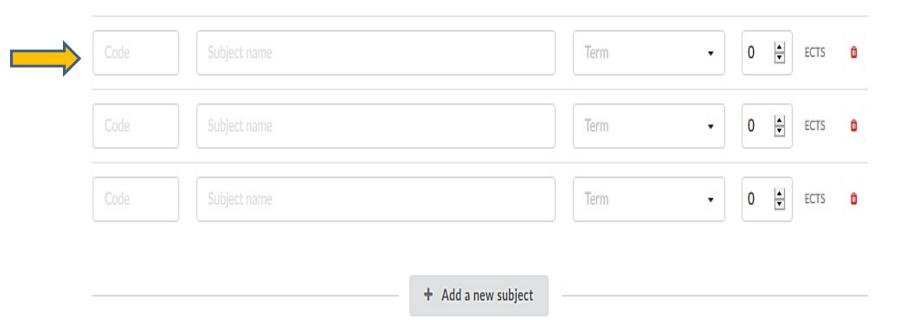

re        |
|                                            | Academy of Arts, Architecture and Design (UMPRUM)  Czech Republic, Prague       | CZ PRAHA05  | <b>⊀</b> I want to study here |

# Apply for the mobility



Choose the type and level during your mobility:

| Erasmus+ BA Erasmus+ MA Erasmus+ PhD Nordplus Bilateral |
|---------------------------------------------------------|
|---------------------------------------------------------|



### Fill in your application



#### Upload documents and media files



You can only upload files up to 4 MiB in size each from the following types: JPEG, GIF, PNG, PDF. Please make sure that the image is not blurry or distorted and has plenty of contrast. Remember that they should be legible when

# Compile your study plan



# Add the subjects





# Edit the application



#### Academic year 2018/19



Edit application

View

The application is not yet filled

Deadline: May 15, 2018

# And finally - submit!



#### Check inbox/email for notifications



- Q Find programmes
- m Browse institutions
- My application
- Tasks
- □ Inbox
  - Finances
  - Calendar

Users Manuals for IRCs using EASY

Internal IRCs' email addresses



Your final decision Jun 1, 2018

Opened on: Jun 1, 2018

We have received your confirmation about accepting the study offer and are glad that you have decided to start your studies at Estonian Academy of Music and Theatre!

We will contact you regarding next steps at the earliest opportunity.



Please review your offers Jun 1, 2018

Opened on: Jun 1, 2018

Dear applicant,

Hopefully the applying process has b